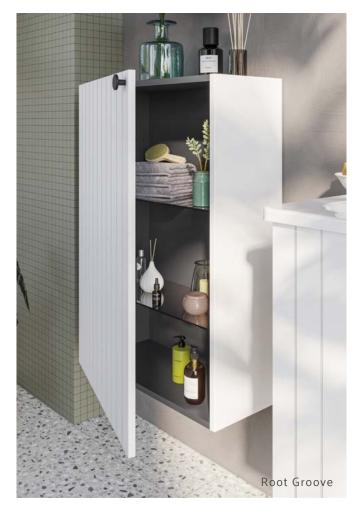

Root Groove offers a contemporary bathroom design with matt colour options and stylish door detail.

Root Classic provides a wonderful alternative for those looking for a classic, traditional style, reminscent of the timeless shaker design.

### A modern look

Root Groove offers a modern style with its matt colours and joint detail on the doors.

The collection, offers seven colour finishes in an array of warm and cool tones. This includes: white, light grey, grey, graphite, dark blue, retro green and fjord green.

The handles are available in black, white or chrome, to allow you to match your brassware and accessories seamlessly.