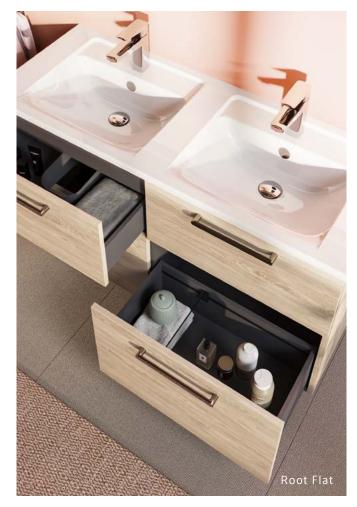

## Tidier bathrooms

Root Bathroom System has been designed to meet all kinds of needs. Cabinets and drawer units help to keep items organised. Partitions inside the drawers enable easy organisation of items such as hair dryers, brushes and bathroom essentials to maintain a tidy bathroom space.

## Doors or Drawers?

The washbasin units are available with different door and drawer options, offering additional storage and a more efficient use of space.

The four-drawer washbasin unit has been designed specifically for larger bathrooms, offering an ideal solution for bigger families.