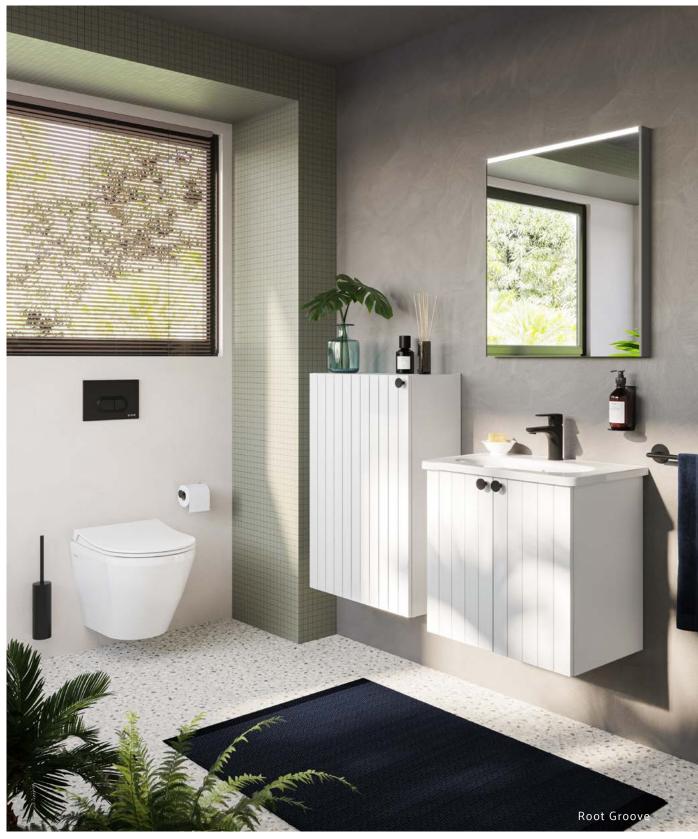

Root Groove offers a contemporary bathroom design with matt colour options and stylish door detail.

Root Classic provides a wonderful alternative for those looking for a classic, traditional style, reminscent of the timeless shaker design.

### A modern look

Root Groove offers a modern style with its matt colours and joint detail on the doors.

The collection, offers seven colour finishes in an array of warm and cool tones. This includes: white, light grey, grey, graphite, dark blue, retro green and fjord green.

The handles are available in black, white or chrome, to allow you to match your brassware and accessories seamlessly.