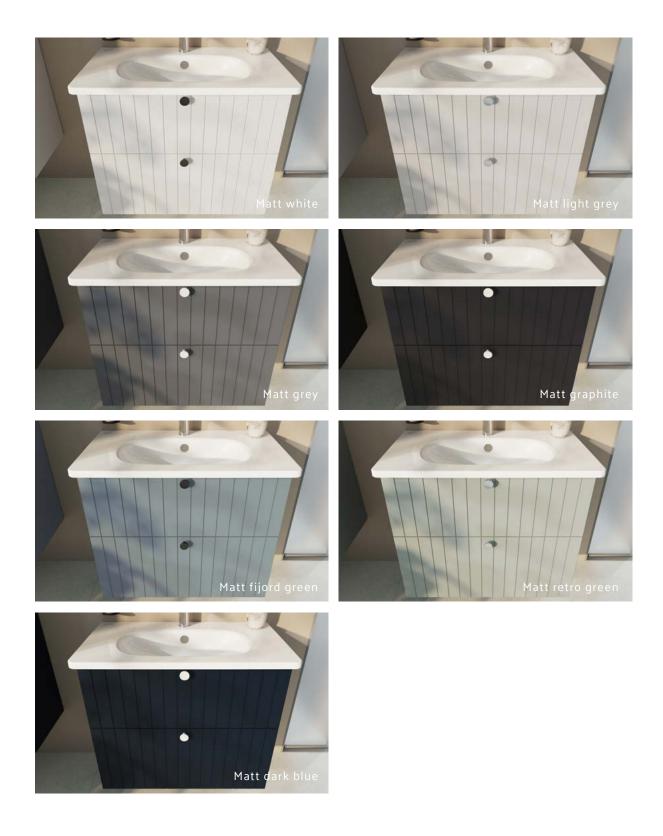

### A modern look

Root Groove offers a modern style with its matt colours and joint detail on the doors.

The collection, offers seven colour finishes in an array of warm and cool tones. This includes: white, light grey, grey, graphite, dark blue, retro green and fjord green.

The handles are available in black, white or chrome, to allow you to match your brassware and accessories seamlessly.