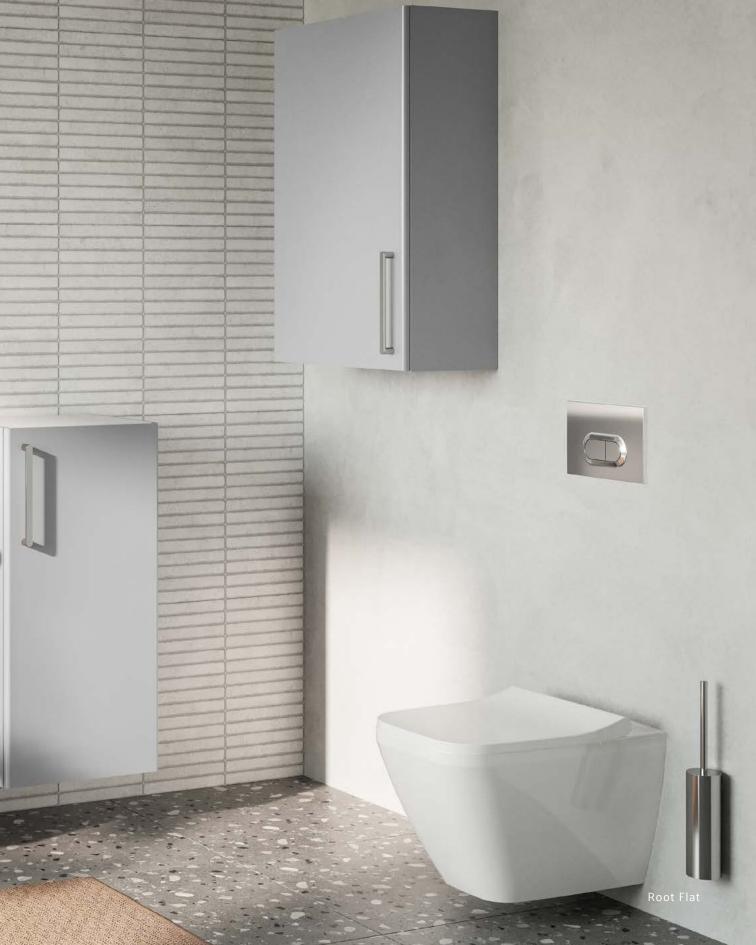

## A smart and easy combination

The collection comes in three different design options for a personalised bathroom experience.

Root Flat offers a sophisticated option for those who appreciate a minimalist design with its simple, modest lines.

To complete your bathroom design choose from the range of wall storage cabinets.

With tall, small standard and narrow unit options, with or without a laundry basket, the collection provides storage solutions for all needs.

Tall units with open shelves make it easy to access frequently used items, while the laundry basket provides a modern alternative for storing washing. Narrow compact tall units provide precious storage space for small bathrooms.