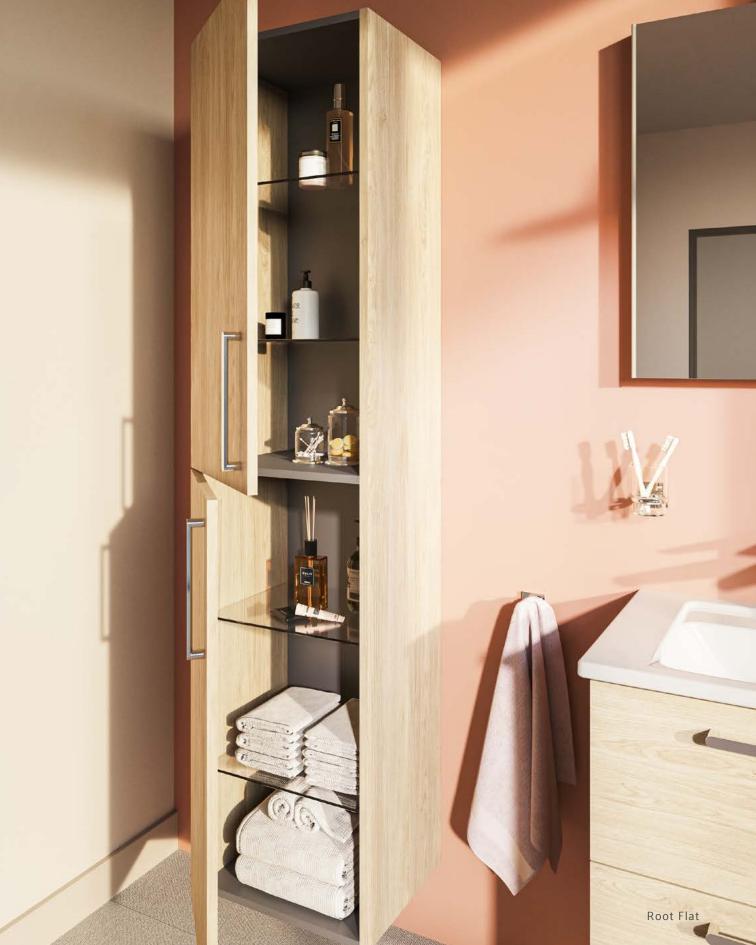

To complete your bathroom design choose from the range of wall storage cabinets.

With tall, small standard and narrow unit options, with or without a laundry basket, the collection provides storage solutions for all needs.

Tall units with open shelves make it easy to access frequently used items, while the laundry basket provides a modern alternative for storing washing. Narrow compact tall units provide precious storage space for small bathrooms.