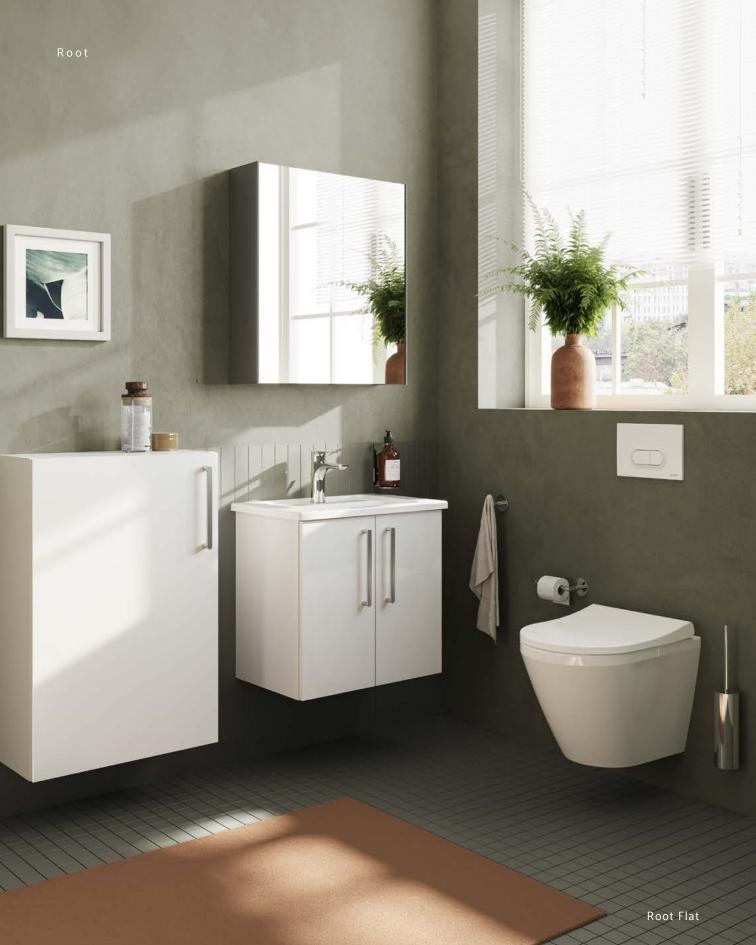

## A smart and easy combination

The collection comes in three different design options for a personalised bathroom experience.

Root Flat offers a sophisticated option for those who appreciate a minimalist design with its simple, modest lines.

### Rich colours

Root Flat offers three different finishes: matt, high gloss and wood. Matt and high gloss colors are made from 100% recyclable material.

The high gloss white, pearl grey, anthracite and sahara beige colours add a shine to the bathroom with their smooth gloss finish.