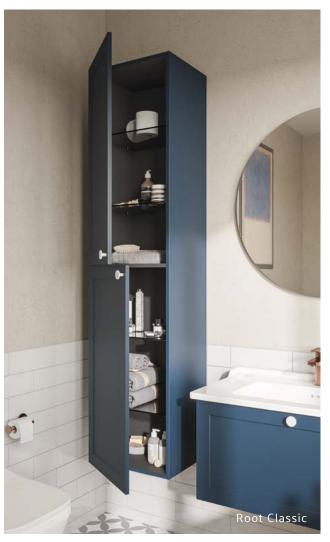

Root Groove offers a contemporary bathroom design with matt colour options and stylish door detail.

Root Classic provides a wonderful alternative for those looking for a classic, traditional style, reminscent of the timeless shaker design.

### A classic look

Root Classic offers a contemporary twist on a classic design, available in a selection of matt colour finish options. A traditional bathroom design with its matt colour finishes. The shaker style drawers have been designed to bring sophistication into your bathroom space, whilst remaining timeless throughout different bathroom trends.

Available in seven different colours including white, light grey, grey, graphite, navy blue, retro green and fjord green. Which can be paired with either black, chrome or white handles.