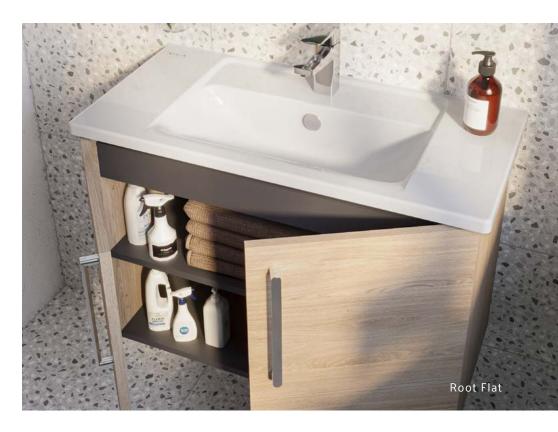

## A smart and easy combination

The collection comes in three different design options for a personalised bathroom experience.

Root Flat offers a sophisticated option for those who appreciate a minimalist design with its simple, modest lines.

### Rich colours

Root Flat offers three different finishes: matt, high gloss and wood. Matt and high gloss colors are made from 100% recyclable material.

The high gloss white, pearl grey, anthracite and sahara beige colours add a shine to the bathroom with their smooth gloss finish.