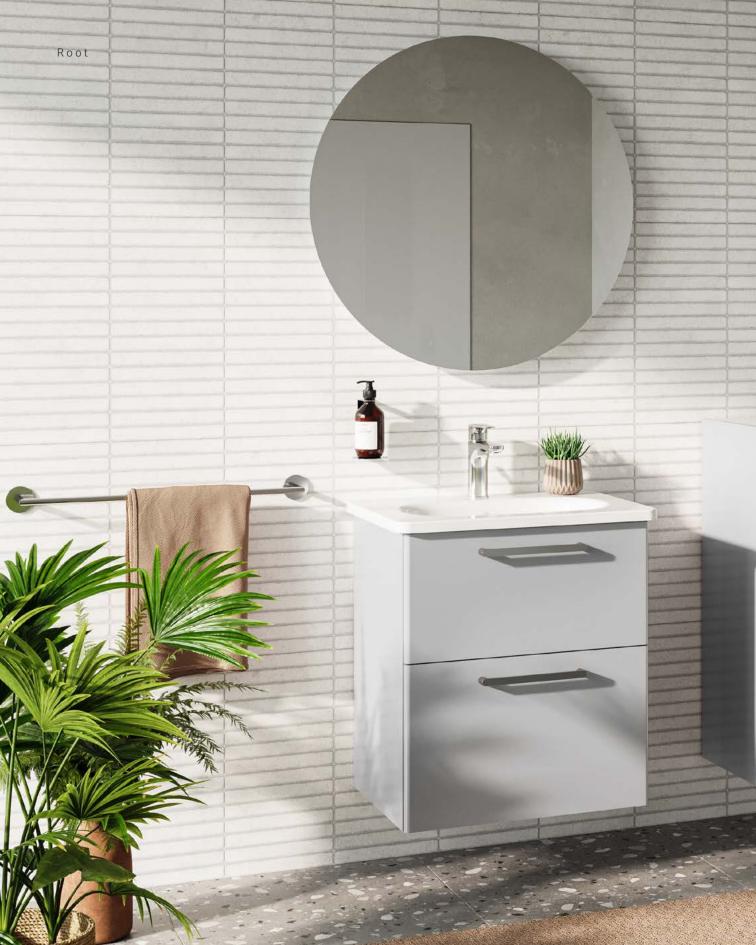

### A modern look

Root Groove offers a modern style with its matt colours and joint detail on the doors.

The collection, offers seven colour finishes in an array of warm and cool tones. This includes: white, light grey, grey, graphite, dark blue, retro green and fjord green.

The handles are available in black, white or chrome, to allow you to match your brassware and accessories seamlessly.