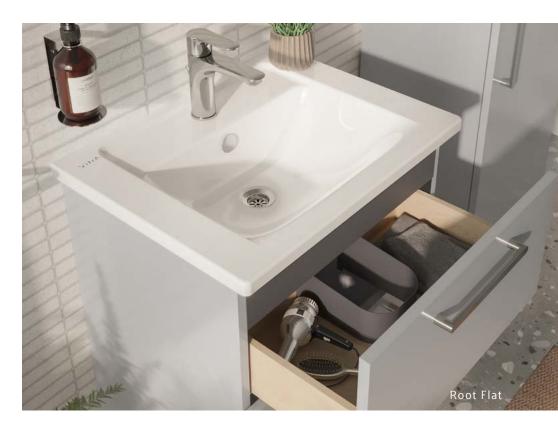

## Tidier bathrooms

Root Bathroom System has been designed to meet all kinds of needs. Cabinets and drawer units help to keep items organised. Partitions inside the drawers enable easy organisation of items such as hair dryers, brushes and bathroom essentials to maintain a tidy bathroom space.

## Intuitive storage

The proportions of the lower drawers have been optimised through ergonomic tests to provide an ideal space for cleaning products to be stored securely, thanks to the specially-designed smaller sections.