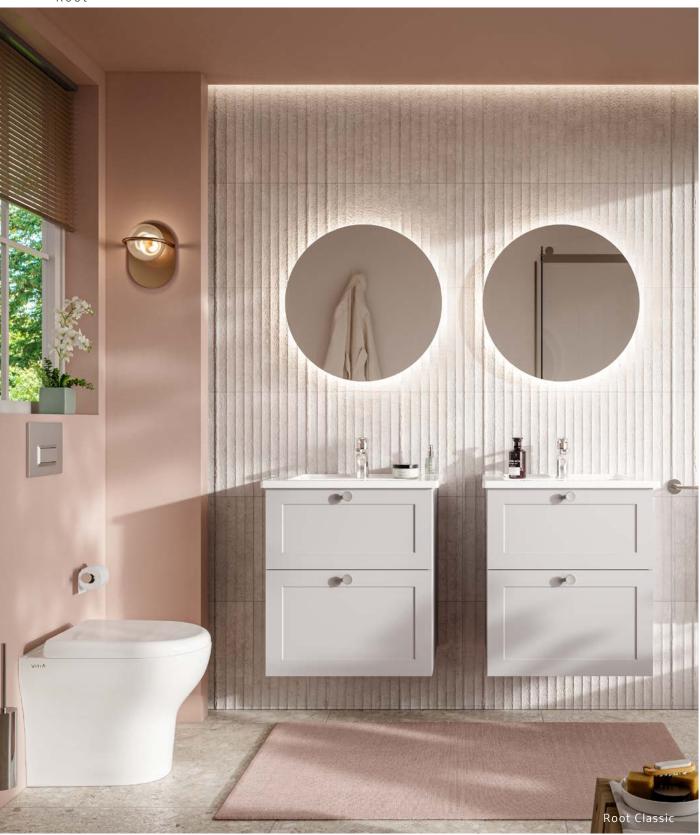

### A classic look

Root Classic offers a contemporary twist on a classic design, available in a selection of matt colour finish options. A traditional bathroom design with its matt colour finishes. The shaker style drawers have been designed to bring sophistication into your bathroom space, whilst remaining timeless throughout different bathroom trends.

Available in seven different colours including white, light grey, grey, graphite, navy blue, retro green and fjord green. Which can be paired with either black, chrome or white handles.