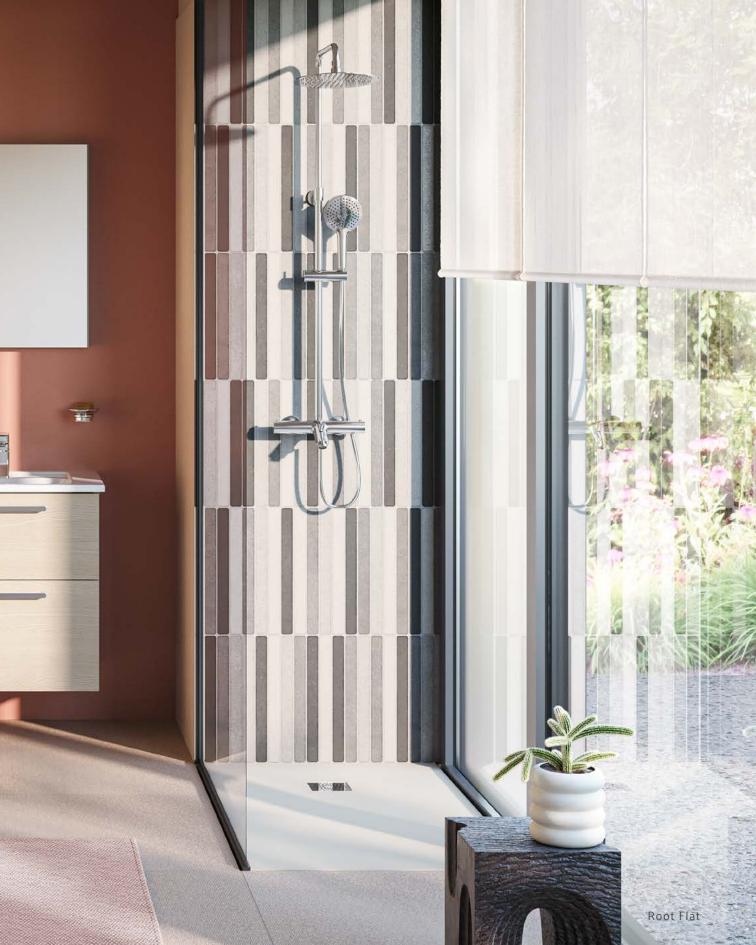

## A smart and easy combination

The collection comes in three different design options for a personalised bathroom experience.

Root Flat offers a sophisticated option for those who appreciate a minimalist design with its simple, modest lines.

### Rich colours

Root Flat offers three different finishes: matt, high gloss and wood. Matt and high gloss colors are made from 100% recyclable material.

The high gloss white, pearl grey, anthracite and sahara beige colours add a shine to the bathroom with their smooth gloss finish.