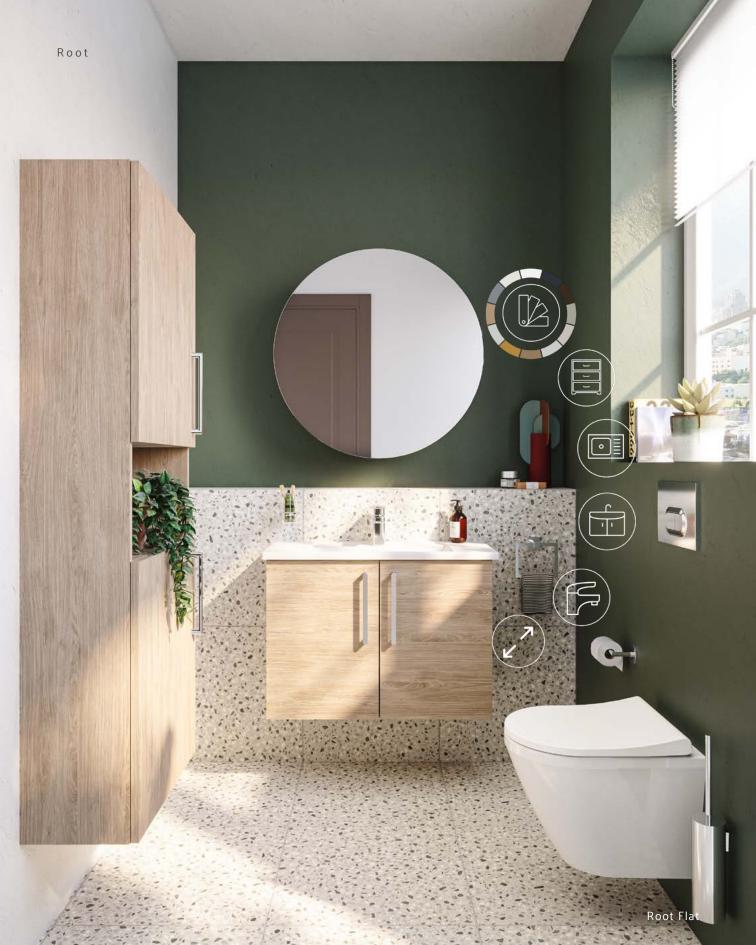

## **Root Bathroom Furniture**

# The perfect solution for a dream bathroom

The new Root Collection is based on a simple design idea that allows you to create your ideal bathroom.

The collection, created with every detail in mind, offers a variety of size and style options to fit any bathroom. With an array of colours to choose from you can personalise your furniture with additional handle and leg options.

## A smart and easy combination

The collection comes in three different design options for a personalised bathroom experience.

Root Flat offers a sophisticated option for those who appreciate a minimalist design with its simple, modest lines.