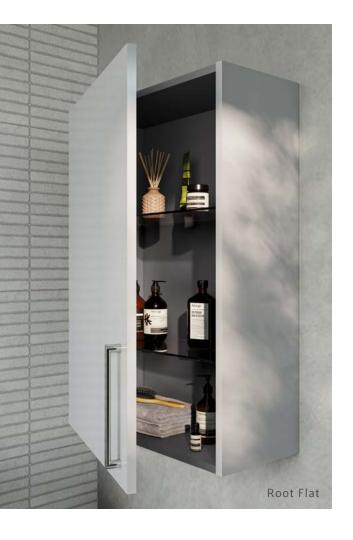

## A smart and easy combination

The collection comes in three different design options for a personalised bathroom experience.

Root Flat offers a sophisticated option for those who appreciate a minimalist design with its simple, modest lines.

To complete your bathroom design choose from the range of wall storage cabinets.

With tall, small standard and narrow unit options, with or without a laundry basket, the collection provides storage solutions for all needs.

Tall units with open shelves make it easy to access frequently used items, while the laundry basket provides a modern alternative for storing washing. Narrow compact tall units provide precious storage space for small bathrooms.