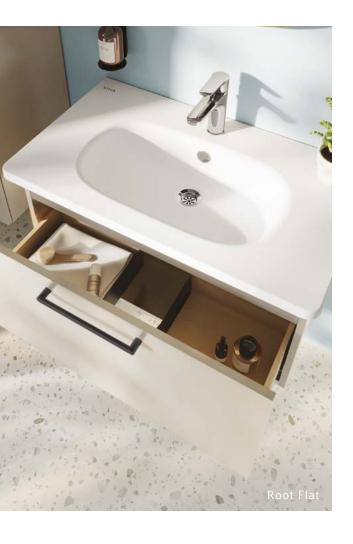

## Tidier bathrooms

Root Bathroom System has been designed to meet all kinds of needs. Cabinets and drawer units help to keep items organised. Partitions inside the drawers enable easy organisation of items such as hair dryers, brushes and bathroom essentials to maintain a tidy bathroom space.

## Intuitive storage

The proportions of the lower drawers have been optimised through ergonomic tests to provide an ideal space for cleaning products to be stored securely, thanks to the specially-designed smaller sections.