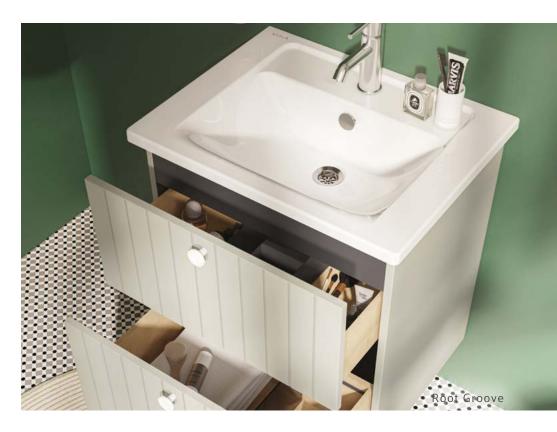

Root Groove offers a contemporary bathroom design with matt colour options and stylish door detail.

Root Classic provides a wonderful alternative for those looking for a classic, traditional style, reminscent of the timeless shaker design.

## Tidier bathrooms

Root Bathroom System has been designed to meet all kinds of needs. Cabinets and drawer units help to keep items organised. Partitions inside the drawers enable easy organisation of items such as hair dryers, brushes and bathroom essentials to maintain a tidy bathroom space.

## Intuitive storage

The proportions of the lower drawers have been optimised through ergonomic tests to provide an ideal space for cleaning products to be stored securely, thanks to the specially-designed smaller sections.