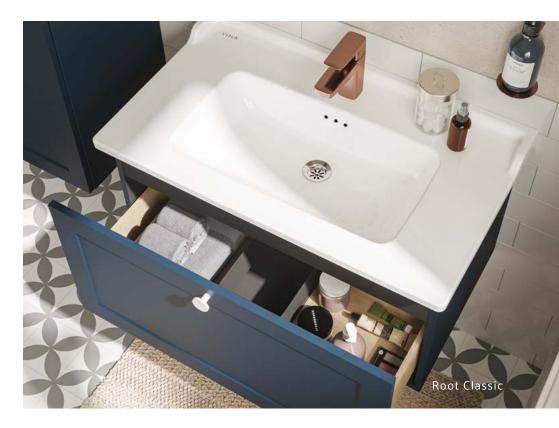

### A classic look

Root Classic offers a contemporary twist on a classic design, available in a selection of matt colour finish options. A traditional bathroom design with its matt colour finishes. The shaker style drawers have been designed to bring sophistication into your bathroom space, whilst remaining timeless throughout different bathroom trends.

Available in seven different colours including white, light grey, grey, graphite, navy blue, retro green and fjord green. Which can be paired with either black, chrome or white handles.

## Tidier bathrooms

Root Bathroom System has been designed to meet all kinds of needs. Cabinets and drawer units help to keep items organised. Partitions inside the drawers enable easy organisation of items such as hair dryers, brushes and bathroom essentials to maintain a tidy bathroom space.

## Intuitive storage

The proportions of the lower drawers have been optimised through ergonomic tests to provide an ideal space for cleaning products to be stored securely, thanks to the specially-designed smaller sections.