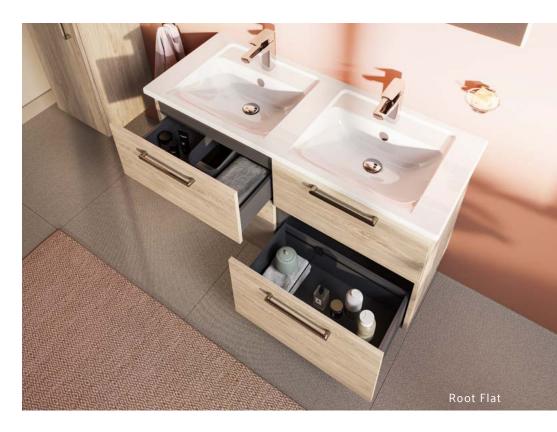

## A smart and easy combination

The collection comes in three different design options for a personalised bathroom experience.

Root Flat offers a sophisticated option for those who appreciate a minimalist design with its simple, modest lines.

### Rich colours

Root Flat offers three different finishes: matt, high gloss and wood. Matt and high gloss colors are made from 100% recyclable material.

The high gloss white, pearl grey, anthracite and sahara beige colours add a shine to the bathroom with their smooth gloss finish.

## Tidier bathrooms

Root Bathroom System has been designed to meet all kinds of needs. Cabinets and drawer units help to keep items organised. Partitions inside the drawers enable easy organisation of items such as hair dryers, brushes and bathroom essentials to maintain a tidy bathroom space.

## Intuitive storage

The proportions of the lower drawers have been optimised through ergonomic tests to provide an ideal space for cleaning products to be stored securely, thanks to the specially-designed smaller sections.