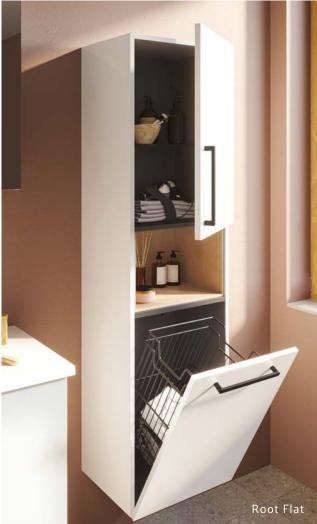

To complete your bathroom design choose from the range of wall storage cabinets.

With tall, small standard and narrow unit options, with or without a laundry basket, the collection provides storage solutions for all needs.

Tall units with open shelves make it easy to access frequently used items, while the laundry basket provides a modern alternative for storing washing. Narrow compact tall units provide precious storage space for small bathrooms.