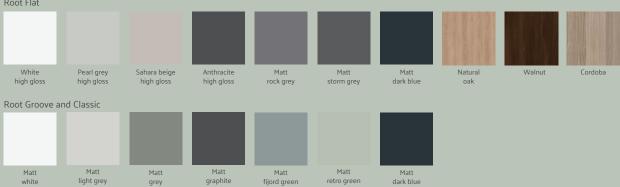

### Rich colours

Root Flat offers three different finishes: matt, high gloss and wood. Matt and high gloss colors are made from 100% recyclable material.

The high gloss white, pearl grey, anthracite and sahara beige colours add a shine to the bathroom with their smooth gloss finish.

The rock grey, storm grey and dark blue colours have a matt finish and work perfectly for creating a modern looking bathroom. Contrasted with natural wood on the inside of the drawers, these finishes create a warming balance.

Natural oak, walnut and Cordoba colour options are available for those who want the warm and calming effect of wood in their bathrooms. It provides a stylish and natural contrast to the anthracite colour wood inside the drawers of the washbasin units.

### A modern look

Root Groove offers a modern style with its matt colours and joint detail on the doors.

The collection, offers seven colour finishes in an array of warm and cool tones. This includes: white, light grey, grey, graphite, dark blue, retro green and fjord green.

### A classic look

Root Classic offers a contemporary twist on a classic design, available in a selection of matt colour finish options. A traditional bathroom design with its matt colour finishes. The shaker style drawers have been designed to bring sophistication into your bathroom space, whilst remaining timeless throughout different bathroom trends.

Available in seven different colours including white, light grey, grey, graphite, navy blue, retro green and fjord green. Which can be paired with either black, chrome or white handles.

#### Bathroom furniture colours