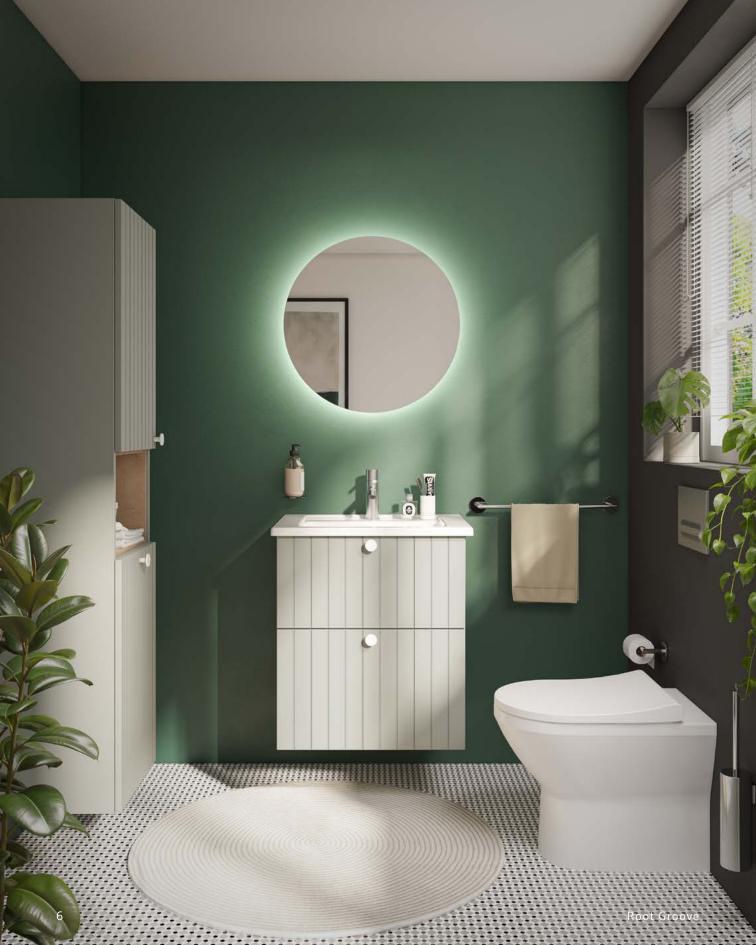

Root Groove offers a contemporary bathroom design with matt colour options and stylish door detail.

Root Classic provides a wonderful alternative for those looking for a classic, traditional style, reminscent of the timeless shaker design.

### A modern look

Root Groove offers a modern style with its matt colours and joint detail on the doors.

The collection, offers seven colour finishes in an array of warm and cool tones. This includes: white, light grey, grey, graphite, dark blue, retro green and fjord green.

The handles are available in black, white or chrome, to allow you to match your brassware and accessories seamlessly.