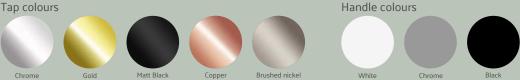

The handles are available in black, white or chrome, to allow you to match your brassware and accessories seamlessly.

Available in seven different colours including white, light grey, grey, graphite, navy blue, retro green and fjord green. Which can be paired with either black, chrome or white handles.