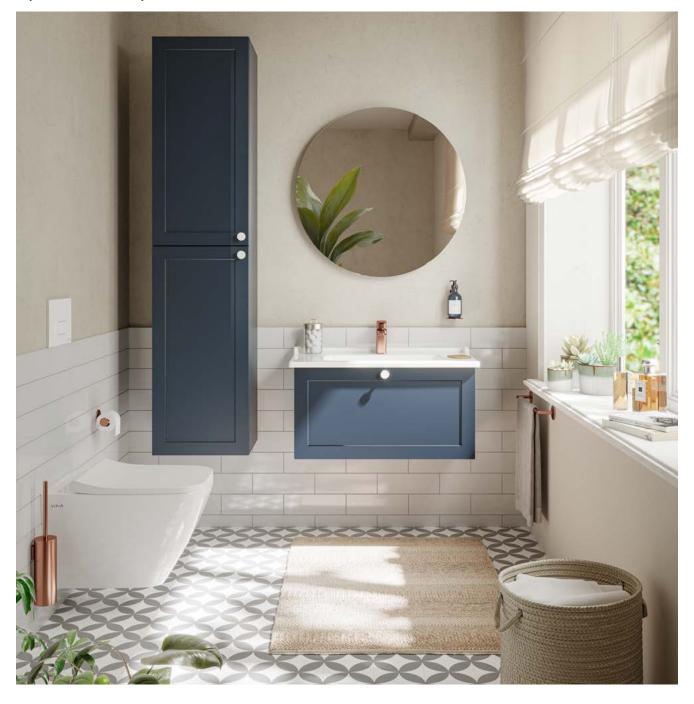

Root Groove offers a contemporary bathroom design with matt colour options and stylish door detail.

Root Classic provides a wonderful alternative for those looking for a classic, traditional style, reminscent of the timeless shaker design.

### A modern look

Root Groove offers a modern style with its matt colours and joint detail on the doors.

The collection, offers seven colour finishes in an array of warm and cool tones. This includes: white, light grey, grey, graphite, dark blue, retro green and fjord green.

The handles are available in black, white or chrome, to allow you to match your brassware and accessories seamlessly.