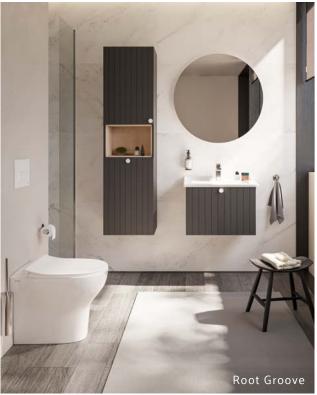

Root Groove offers a contemporary bathroom design with matt colour options and stylish door detail.

Root Classic provides a wonderful alternative for those looking for a classic, traditional style, reminscent of the timeless shaker design.

### A modern look

Root Groove offers a modern style with its matt colours and joint detail on the doors.

The collection, offers seven colour finishes in an array of warm and cool tones. This includes: white, light grey, grey, graphite, dark blue, retro green and fjord green.

The handles are available in black, white or chrome, to allow you to match your brassware and accessories seamlessly.