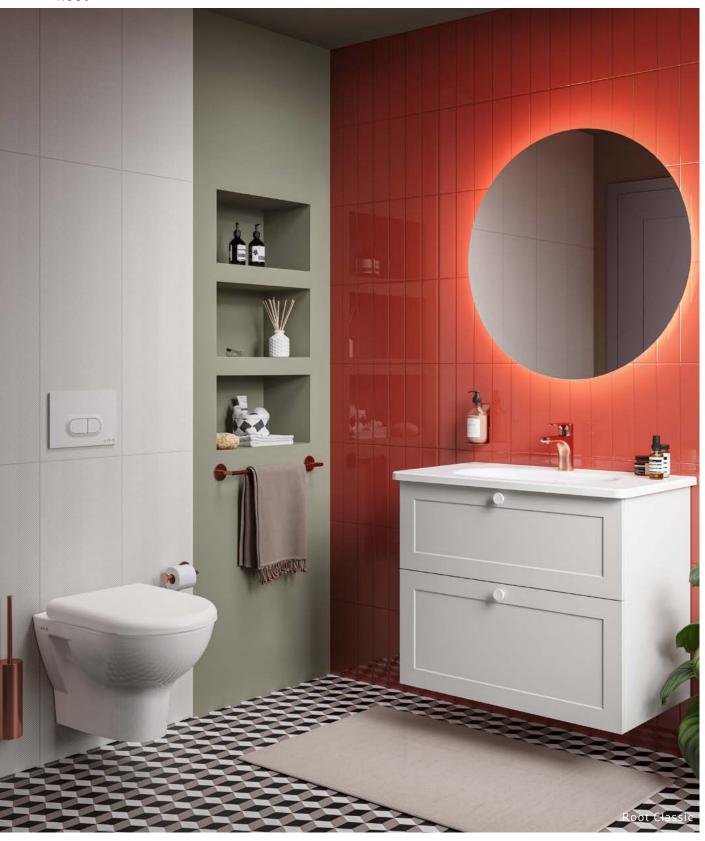

### A classic look

Root Classic offers a contemporary twist on a classic design, available in a selection of matt colour finish options. A traditional bathroom design with its matt colour finishes. The shaker style drawers have been designed to bring sophistication into your bathroom space, whilst remaining timeless throughout different bathroom trends.

Available in seven different colours including white, light grey, grey, graphite, navy blue, retro green and fjord green. Which can be paired with either black, chrome or white handles.