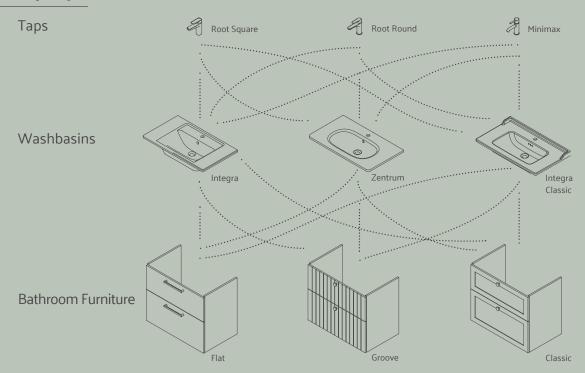

## Doors or Drawers?

The washbasin units are available with different door and drawer options, offering additional storage and a more efficient use of space.

The four-drawer washbasin unit has been designed specifically for larger bathrooms, offering an ideal solution for bigger families.

# Storage space for smaller bathrooms

Washbasin units and accompanying storage units are available with a narrow depth to accommodate even the smallest of bathrooms.

The washbasin units are the ideal solution for compact bathrooms with depths of 28 cm and 38 cm, in addition to the standard depth of 46 cm.

# The ideal solution for your dream bathroom in 3 steps

The Root Collection, allows you to design the bathroom of dreams in just three easy steps.

- 1- Choose your style. Wether it be Flat, Groove or Classic furniture, pick your colour and match it with your preferred basin style. (Watch out for extended lead times on some of the colours.)
- 2- Now pick the size of your washbasin unit and decide wether you want doors or drawers. Also consider your tap and if you want this deck mounted or wall mounted.
- 3- Lastly, choose your additional storage. Do you want a small lower unit or a tall unit with a laundry basket? The choice is yours.

#### 1. Step: Style