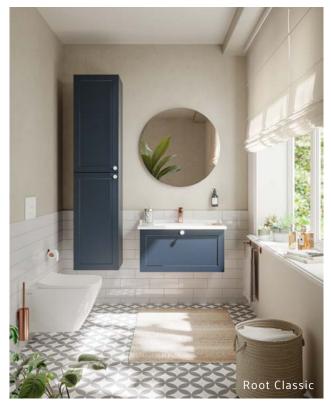

### A classic look

Root Classic offers a contemporary twist on a classic design, available in a selection of matt colour finish options. A traditional bathroom design with its matt colour finishes. The shaker style drawers have been designed to bring sophistication into your bathroom space, whilst remaining timeless throughout different bathroom trends.

Available in seven different colours including white, light grey, grey, graphite, navy blue, retro green and fjord green. Which can be paired with either black, chrome or white handles.