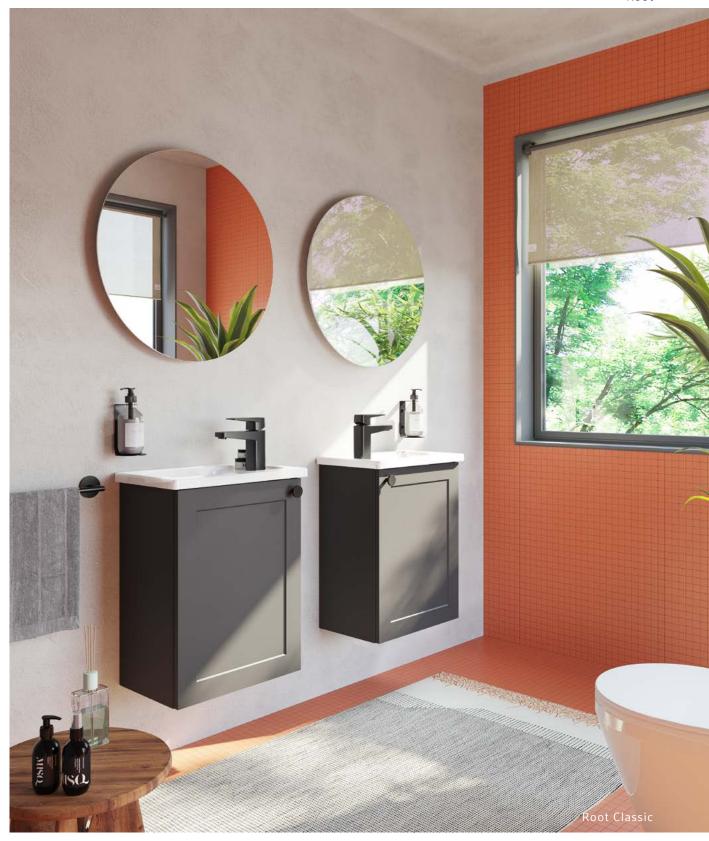

# Storage space for smaller bathrooms

Washbasin units and accompanying storage units are available with a narrow depth to accommodate even the smallest of bathrooms.

The washbasin units are the ideal solution for compact bathrooms with depths of 28 cm and 38 cm, in addition to the standard depth of 46 cm.