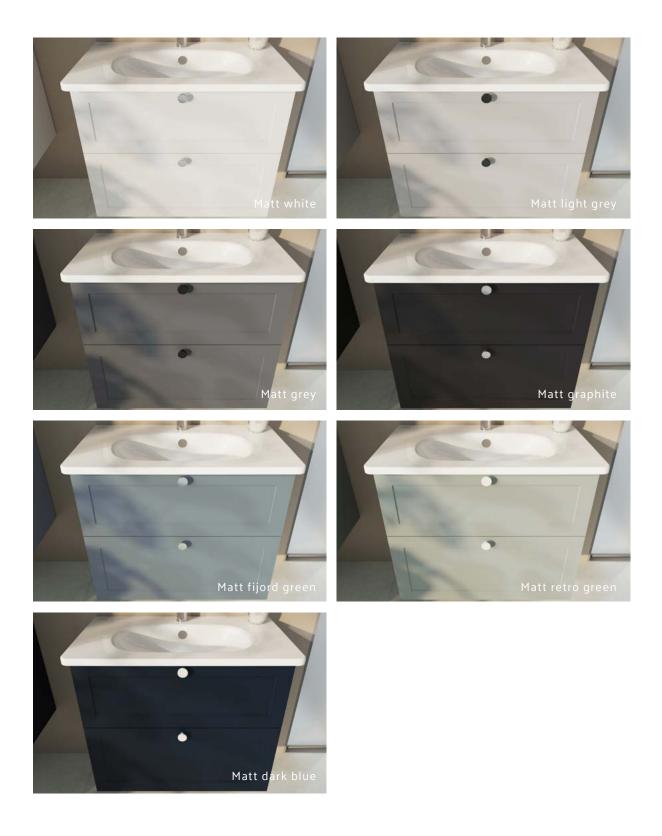

### A classic look

Root Classic offers a contemporary twist on a classic design, available in a selection of matt colour finish options. A traditional bathroom design with its matt colour finishes. The shaker style drawers have been designed to bring sophistication into your bathroom space, whilst remaining timeless throughout different bathroom trends.

Available in seven different colours including white, light grey, grey, graphite, navy blue, retro green and fjord green. Which can be paired with either black, chrome or white handles.