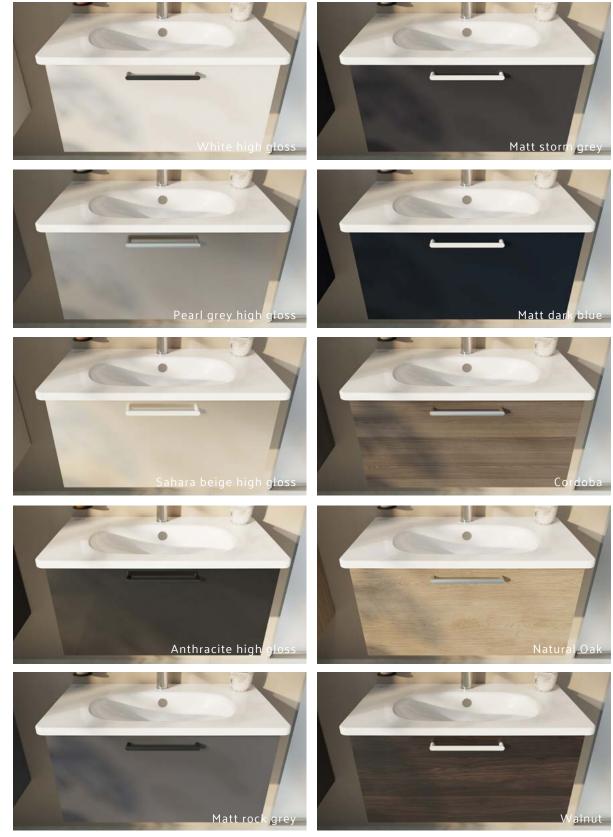

### Rich colours

Root Flat offers three different finishes: matt, high gloss and wood. Matt and high gloss colors are made from 100% recyclable material.

The high gloss white, pearl grey, anthracite and sahara beige colours add a shine to the bathroom with their smooth gloss finish.

The rock grey, storm grey and dark blue colours have a matt finish and work perfectly for creating a modern looking bathroom. Contrasted with natural wood on the inside of the drawers, these finishes create a warming balance.

Natural oak, walnut and Cordoba colour options are available for those who want the warm and calming effect of wood in their bathrooms. It provides a stylish and natural contrast to the anthracite colour wood inside the drawers of the washbasin units.

#### Bathroom furniture colours