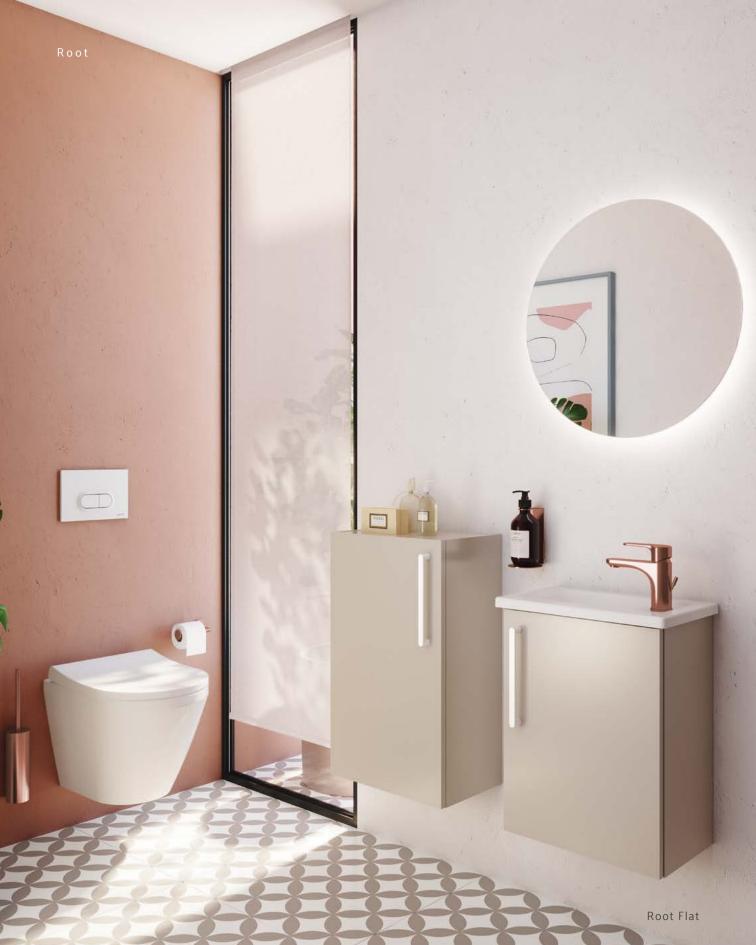

## A smart and easy combination

The collection comes in three different design options for a personalised bathroom experience.

Root Flat offers a sophisticated option for those who appreciate a minimalist design with its simple, modest lines.

### Rich colours

Root Flat offers three different finishes: matt, high gloss and wood. Matt and high gloss colors are made from 100% recyclable material.

The high gloss white, pearl grey, anthracite and sahara beige colours add a shine to the bathroom with their smooth gloss finish.

# Storage space for smaller bathrooms

Washbasin units and accompanying storage units are available with a narrow depth to accommodate even the smallest of bathrooms.

The washbasin units are the ideal solution for compact bathrooms with depths of 28 cm and 38 cm, in addition to the standard depth of 46 cm.