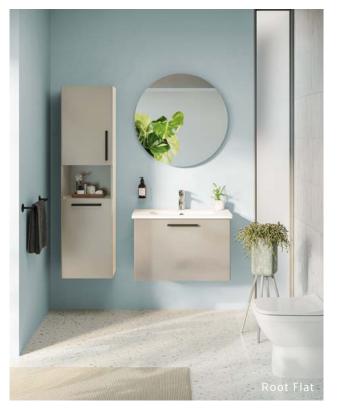

## A smart and easy combination

The collection comes in three different design options for a personalised bathroom experience.

Root Flat offers a sophisticated option for those who appreciate a minimalist design with its simple, modest lines.

### Rich colours

Root Flat offers three different finishes: matt, high gloss and wood. Matt and high gloss colors are made from 100% recyclable material.

The high gloss white, pearl grey, anthracite and sahara beige colours add a shine to the bathroom with their smooth gloss finish.