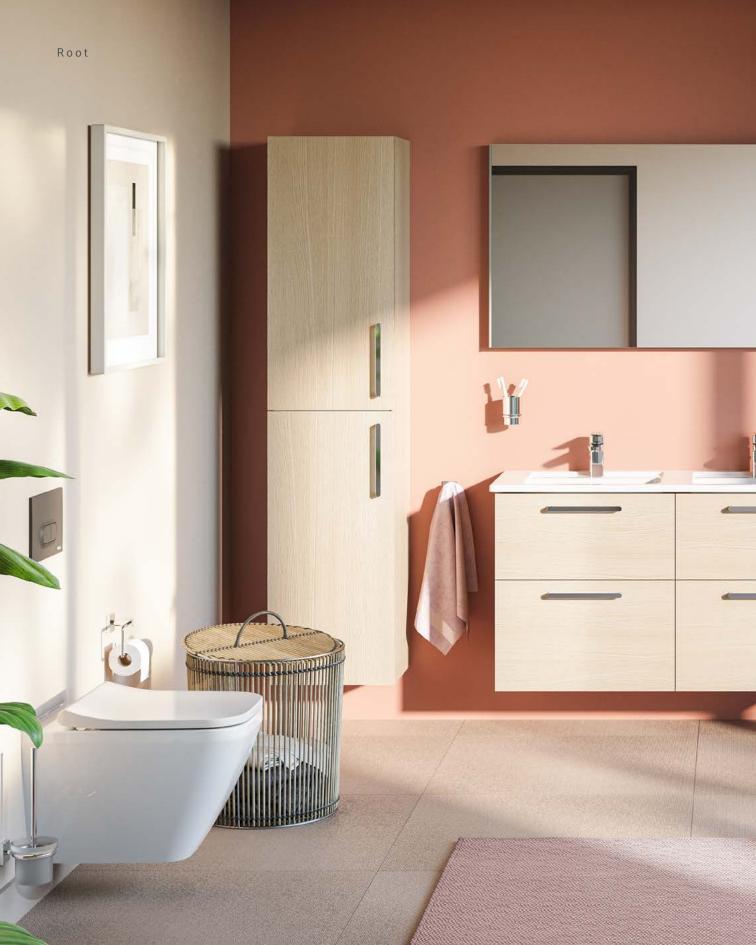

## **Root Bathroom Furniture**

# The perfect solution for a dream bathroom

The new Root Collection is based on a simple design idea that allows you to create your ideal bathroom.

The collection, created with every detail in mind, offers a variety of size and style options to fit any bathroom. With an array of colours to choose from you can personalise your furniture with additional handle and leg options.

## Tidier bathrooms

Root Bathroom System has been designed to meet all kinds of needs. Cabinets and drawer units help to keep items organised. Partitions inside the drawers enable easy organisation of items such as hair dryers, brushes and bathroom essentials to maintain a tidy bathroom space.

## Doors or Drawers?

The washbasin units are available with different door and drawer options, offering additional storage and a more efficient use of space.

The four-drawer washbasin unit has been designed specifically for larger bathrooms, offering an ideal solution for bigger families.

To complete your bathroom design choose from the range of wall storage cabinets.

With tall, small standard and narrow unit options, with or without a laundry basket, the collection provides storage solutions for all needs.

Tall units with open shelves make it easy to access frequently used items, while the laundry basket provides a modern alternative for storing washing. Narrow compact tall units provide precious storage space for small bathrooms.